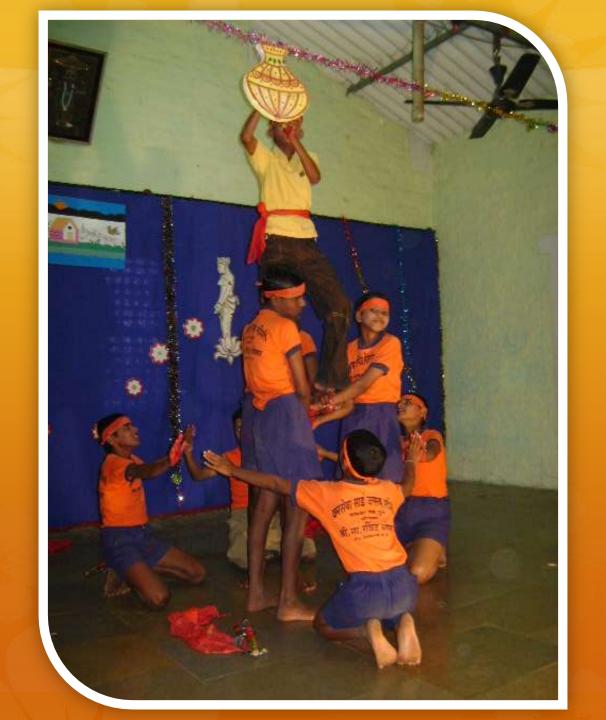

Investment in Man Trust Ishwari Phulgaon

#### ISHWARI

Institute for the Service of Handicraft and Women's Awareness of Rural Initiative



Activities for 2009 - 2010 - 2011

## EDUCATION

Nine Months Integrated Development Program for Women

#### INAUGRATION





### ACTIVITIES

## SEWING











#### TRAINING FOR PRODUCTION

# 10 DAYS TRAINING FOR PRODUCTION



















## ONE DAY TRAINING FOR HOLISTIC AND CREATIVE COOKING























#### PREPARING HERBAL MEDICINES







#### TRAINING BY OUTSIDE GROUPS









# OUTREACH PROGRAMS

### TRAINING TRIBAL WOMEN











# SELF HELP GROUPS (SHG)



## PRODUCTION

















# CELEBRATIONS













# ISHWARI DAY CELBRATION 2011

## PREPARATION







### STUDENTS





#### CULTURAL PROGRAM





















#### EXHIBITION















## GUESTS





# THANK YOU